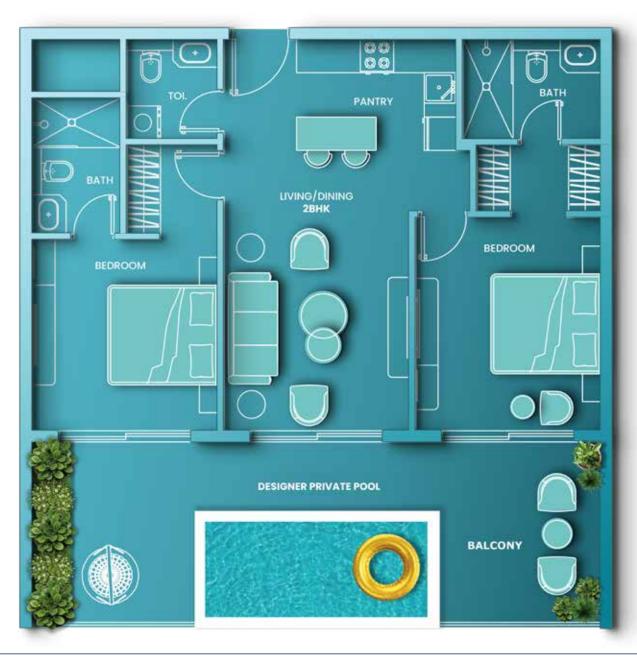

## AQUA RESIDENCES

2 BHK WITH DESIGNER PRIVATE POOL

2 BEDROOM WITH EN-SUITE BATHROOM

FULLY FITTED KITCHEN

GUEST POWDER BATHROOM

TERRACE BALCONY

DESIGNER PRIVATE POOL

**VINCITORE DESIGNER HOMES** 

DESIGNER WALL & FALSE CEILING
EUROPEAN BRANDED FIXTURES & FITTINGS
CUSTOM MADE DESIGNER CHANDELIER