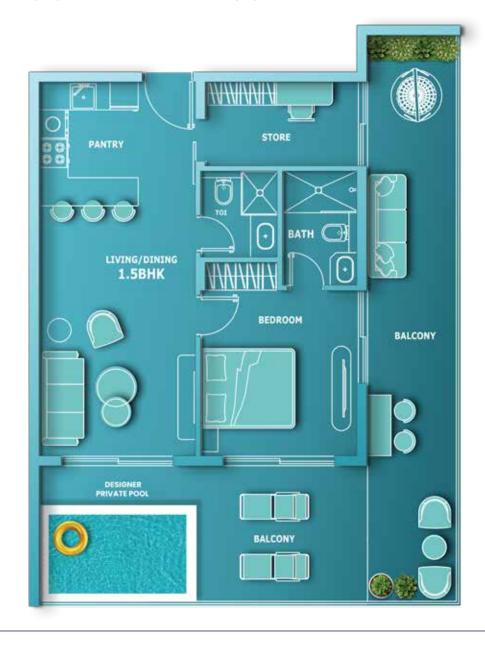

### AQUA RESIDENCES

1 BHK WITH MULTI-UTILITY ROOM & DESIGNER PRIVATE POOL

BEDROOM WITH EN-SUITE BATHROOM

FULLY FITTED KITCHEN

2 FULL BATHROOM

MULTI UTILITY ROOM

L-SHAPED TERRACE BALCONY

DESIGNER PRIVATE POOL