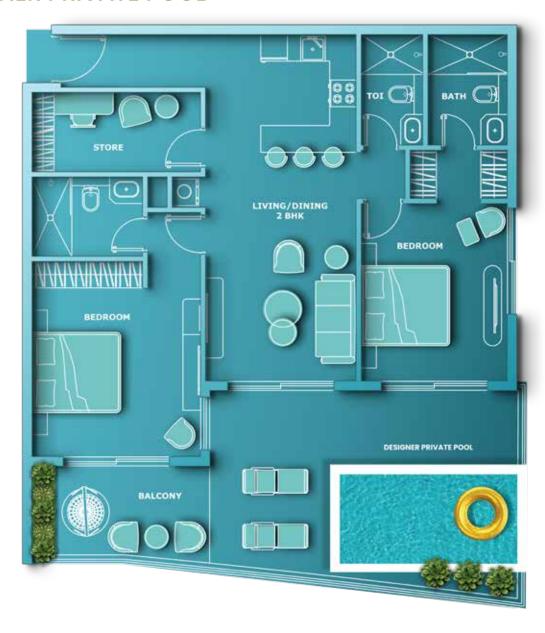

#### 3 BHK WITH DESIGNER PRIVATE POOL

LAVISH MASTER BEDROOM WITH PRIVATE TERRACE

BEDROOM WITH EN-SUITE BATHROOM

MULTI UTILITY ROOM

GUEST POWDER BATHROOM

 $\begin{array}{c} \text{L-SHAPED TERRACE} \\ \text{BALCONY} \end{array}$ 

DESIGNER PRIVATE POOL

OUTDOOR PARTY LOUNGE

VINCITORE DESIGNER HOMES

DESIGNER WALL & FALSE CEILING

**EUROPEAN BRANDED FIXTURES & FITTINGS** 

CUSTOM MADE DESIGNER CHANDELIER

MARBLE COUNTER TOP

**GOLD FINISHED ACCESSORIES** 

DESIGNER MOOD LIGHTING